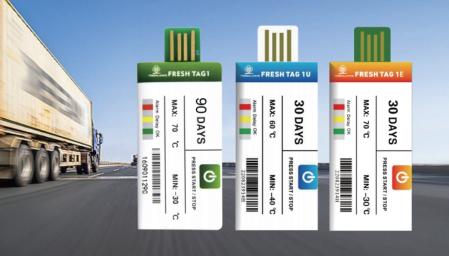

## **FRESH TAG 1 SERIES**

Single Use Temperature Data Logger

Fresh Tag 1, Fresh Tag 1E and Fresh Tag 1U are single use temperature data loggers for monitoring and recording temperature changes of sensitive goods during transportation and storage. They are compact, economic, easy to operate, and take up small space. The trip can cover 7, 15, 30, 60, 90, 120 or 180 days, and even 240 days to meet the special needs of various applications.

## EASY TO USE

| Model                | Fresh Tag 1                    | Fresh Tag 1U        | Fresh Tag 1E                         |
|----------------------|--------------------------------|---------------------|--------------------------------------|
| Temperature Range    | -30℃~+70℃                      | -40°C~+60°C         | -30℃~+70℃                            |
| Temperature Accuracy | ±0.5°C F.S.                    |                     | ±0.5°C (-30°C~50°C); ±1.0°C (Others) |
| Battery Life         | Max. 240 days                  |                     | Max. 90 days                         |
| Memory Capacity      | Max. 129,600 readings          |                     | Max. 30,000 readings                 |
| Report Format        | PDF/CSV/PDF&CSV                |                     | PDF only                             |
| Shelf Life           | 3 years                        |                     | 2 years                              |
| Resolution           | 0.1 °C                         |                     |                                      |
| Display              | LED                            |                     |                                      |
| Button               | Start/Stop                     |                     |                                      |
| Logging Interval     | 1min~24h                       |                     |                                      |
| Start Delay          | 0min~24h                       |                     |                                      |
| Alarm Point          |                                | Customizable        |                                      |
| Battery              |                                | 3.0V CR2032         | 🖓 🔲 شرکت صائن                        |
| Connection           |                                | USB, NFC (optional) |                                      |
| Compatible OS        |                                | Windows, Mac        | 021 88936611                         |
| Protection Grade     |                                | IP67                |                                      |
| Certificates         | CE, RoHS, EN12830, RTCA/DO-160 |                     |                                      |
| Weight               | 11g                            |                     |                                      |
| Dimensions           | 67mm*27mm*5mm                  |                     |                                      |