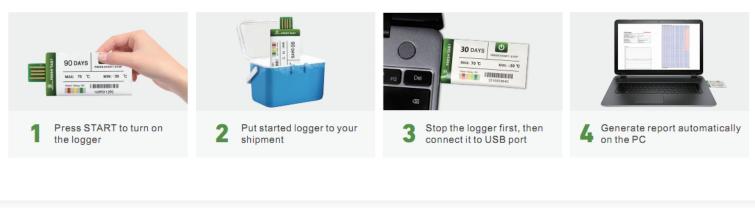

## **FRESH TAG 1 SERIES**

Single Use Temperature Data Logger

Fresh Tag 1, Fresh Tag 1E and Fresh Tag 1U are single use temperature data loggers for monitoring and recording temperature changes of sensitive goods during transportation and storage. They are compact, economic, easy to operate, and take up small space. The trip can cover 7, 15, 30, 60, 90, 120 or 180 days, and even 240 days to meet the special needs of various applications.