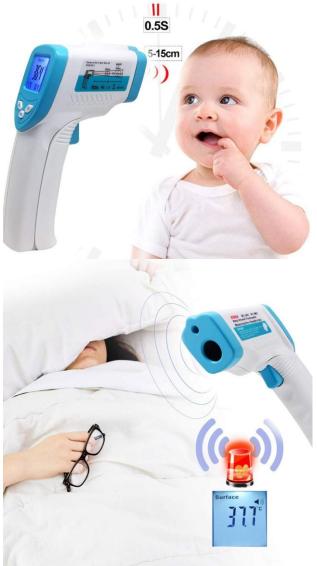

## **TEM 180A NON-CONTACT FOREHEAD THERMOMETER + SURFACE THERMOMETER**

**ACCESSORIES** 

| SPECIFICATIONS                    |                                                 |
|-----------------------------------|-------------------------------------------------|
| Forehead Temperature range        | -32°C~42°C (±0.3°C)                             |
| Article Surface Temperature range | -0°C~180°C (±2%, ±2°C)                          |
| Working environment temperature:  | 0°C~50°C                                        |
| Test distance from forehead       | 5cm~ 15cm                                       |
| Distance to spot ratio            | 12:1                                            |
| Emissivity                        | Preset as 0.95                                  |
| Operation humidity                | 10~95% RH                                       |
| Response time                     | 0.8 second                                      |
| Spectral response                 | 8-14µm                                          |
| Fever alarm                       | Adjustable(default: 38°C)                       |
| Records                           | 32 testing                                      |
| Back light LCD                    | √                                               |
| °C / °F Seletion                  | √                                               |
| Laser target pointer selection    | √                                               |
| Low battery indication            | √                                               |
| Auto power shut off               | $\sqrt{(15 \text{ seconds without operation})}$ |
| Power                             | 9V battery                                      |
| Power                             | 9V battery                                      |