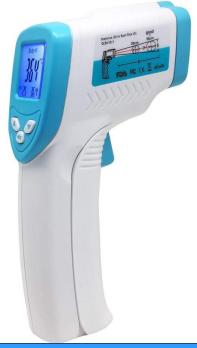

## **TEM 180A NON-CONTACT FOREHEAD THERMOMETER + SURFACE THERMOMETER**

**ACCESSORIES** 

| SPECIFICATIONS                    |                                                 |
|-----------------------------------|-------------------------------------------------|
| Forehead Temperature range        | -32°C~42°C (±0.3°C)                             |
| Article Surface Temperature range | -0°C~180°C (±2%, ±2°C)                          |
| Working environment temperature:  | 0°C~50°C                                        |
| Test distance from forehead       | 5cm~ 15cm                                       |
| Distance to spot ratio            | 12:1                                            |
| Emissivity                        | Preset as 0.95                                  |
| Operation humidity                | 10~95% RH                                       |
| Response time                     | 0.8 second                                      |
| Spectral response                 | 8-14µm                                          |
| Fever alarm                       | Adjustable(default: 38°C)                       |
| Records                           | 32 testing                                      |
| Back light LCD                    | √                                               |
| °C / °F Seletion                  | √                                               |
| Laser target pointer selection    | √                                               |
| Low battery indication            | √                                               |
| Auto power shut off               | $\sqrt{(15 \text{ seconds without operation})}$ |
| Power                             | 9V battery                                      |
| Power                             | 9V battery                                      |